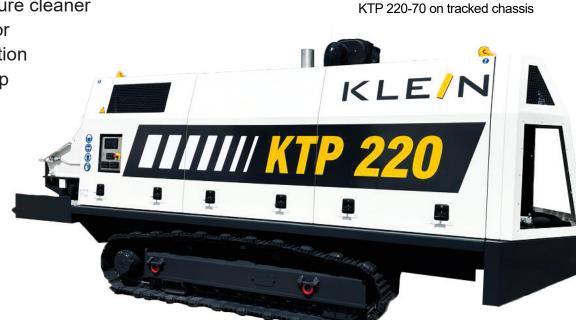

## **KTP 220**

Extremely robust and powerful pump. Reliably pumps concrete and other pumpable media reliably over long over long distances. Ideal for bored pile work in civil engineering in building construction.

### Bored piles / VDW piles / Ductile piles

- The KTP 220 is an extremely robust, mobile and powerful double piston pump double-piston pump on a powerful crawler chassis. It is equipped with either an electric motor (E) or a diesel engine (D). Ideal for bored pile work in civil engineering as well as building construction
- Large hopper (600 liters) with rubber collar and protective grille
- Extremely robust piston unit
- Made in Germany