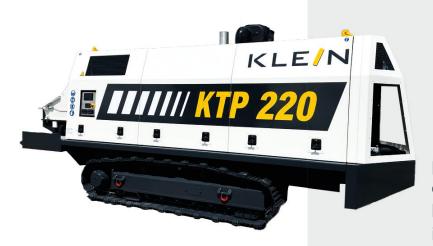

## **KTP 220**

Extremely robust and powerful pump. Reliably pumps concrete and other pumpable media reliably over long over long distances. Ideal for bored pile work in civil engineering in building construction.

### Bored piles / VDW piles / Ductile piles

- The KTP 220 is an extremely robust, mobile and powerful double piston pump double-piston pump on a powerful crawler chassis. It is equipped with either an electric motor (E) or a diesel engine (D). Ideal for bored pile work in civil engineering as well as building construction
- Large hopper (600 liters) with rubber collar and protective grille
- Extremely robust piston unit
- Made in Germany